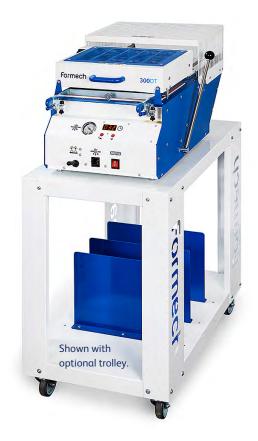

# Formech 300DT

The brand new 300DT is Formech's smallest desktop machine to date. Keeping the functionality of its predecessor, the Compac Mini, the 300DT is smaller in volume and lighter than ever. Compared with other compact machines on the market, the 300DT comes with a quiet built in vacuum pump and moulding release. Easy to transport, move, and use, this 300DT is the perfect solution for creative hobbyists, artisans, and students.

#### **Options**

- Reducing Windows
- Trolley
- Starter Pack of Plastic
- Spare Parts Kit